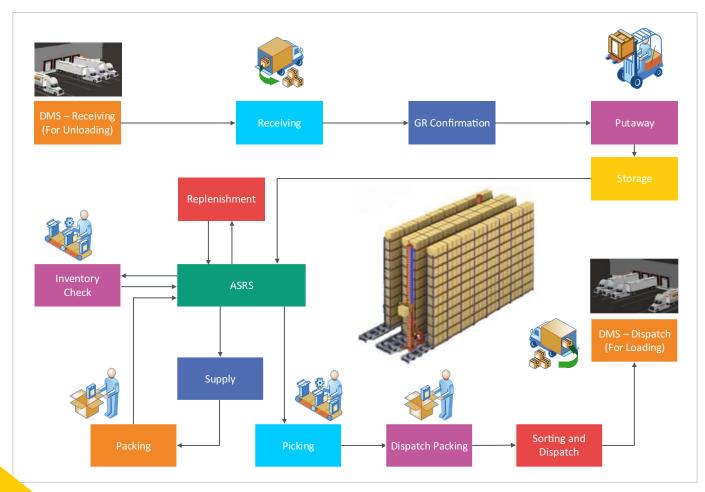

## **Overall Schematic**

- Dock Management
- Receiving
- Putaway
- Storage

- SupplyPre-packing
- Picking
- Deplopishes
- Replenishment

- Packing for Dispatch Boxes
- Sorting
- Dispatch
- Loading

## **Features**

- ✓ Dock Management
  - Inbound / Outbound Trucks
  - Priority Wise Loading / Unloading
  - Truck Status Monitoring & Route Group
    Assignment
  - Voice Announcements
- ✓ Storage Locations Management
- ✓ Receiving
  - Weighing (Automated / Manual) for Acceptance/Rejection
  - Palletizing
  - Automated & Manual Put-away / Storage
  - Storage Verification
  - Goods Receiving Confirmation
  - Goods Return Management
  - Quality Inspection
- ✓ Cross-docking
- ✓ Supply for Pre-packing and Packing
- ✓ Packing
  - Production Planning
  - Automated and Manual Pre-packing
  - Storage
- ✓ Order Processing
  - Wave Management
  - Picking and Packing (Export)
  - Pick to Light
  - Dispatch Packing, Sorting & Loading
- ✓ Task Interleaving
- ✓ Replenishment
- ✓ Invoice & Invoice Reversal

- ✓ Inventory Management:
  - Raw Materials
  - Packing Materials
  - Finished / Semi-finished Goods
  - Tools & Spares
- ✓ Inventory Cycle Count
- Equipment monitoring and management
- ✓ Special Features:
  - Automated, Semi-automated and Manual operations
  - Robust & Load balancing every-step-of-the-way
  - Extensive Alerts for operators for required manual actions
  - Manual overrides in all areas
  - Floor-plan based Inventory views at various levels like rack, bay, bin etc.
  - Extensive Transactional and Summary Reporting
  - 2-Way Live integration with ERP Systems
- ✓ Integrates with all components of Automated Systems including:
  - Picking Systems
  - Lifting Systems (Cranes) & Automated Transportation Systems (Laser Guided - LGV, Magnetic Guided - AGV, Rail Guided – RGV, Sorting Vehicles etc.)
  - Sorting Systems (Steel Belt, Chute etc.)
  - Label Printers/Applicators
  - Scanners
- ✓ Technical Features
  - Web based Administration & Reporting
  - Windows Application for high-speed operations
  - Hand-held Device Applications for mobility
  - Highly optimized database operations
  - Centralized control of all equipment operations
  - Readily integrates with popular Barcode & RFID devices